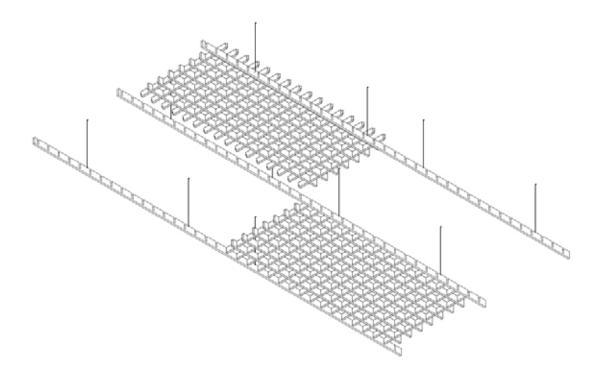

# Description

Linear is a grid metal ceiling with square or rectangular cells. The final effect is highly decorative thanks to the different height section of the male and female profiles. The structure consists of load-bearing and grid profiles with a height section of 50 and 40 mm respectively.

The modularity of the system allows the realization of metal ceilings characterized by a well-defined pattern and thanks to the different height of the profiles, the Linear ceiling remains flush on the upper part and offset on the visible part.

Linear Sections

intermediate

\* Supplied in single parts; (pre-assembled modules can be supplied on request)