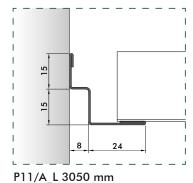

# Perimetral's details

P12\_L 3000 mm

Each profile can be achieved with customized section in according to customer's requests.

\* Supplied on request with polystyrene to maintain in the form the cut panel (supplied not pre-assembled)