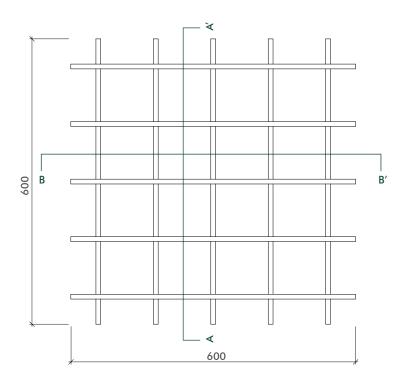

#### Main features

| -Mod. Linear:                                                       |                                                                                                                |                                                                                                                                                  |                                                                                                                                                                                                           |
|---------------------------------------------------------------------|----------------------------------------------------------------------------------------------------------------|--------------------------------------------------------------------------------------------------------------------------------------------------|-----------------------------------------------------------------------------------------------------------------------------------------------------------------------------------------------------------|
| 600x600 mm                                                          |                                                                                                                |                                                                                                                                                  |                                                                                                                                                                                                           |
|                                                                     |                                                                                                                |                                                                                                                                                  |                                                                                                                                                                                                           |
| 25 x 25                                                             | mm                                                                                                             | 86 x 86                                                                                                                                          | mm                                                                                                                                                                                                        |
| 30 x 30                                                             | mm                                                                                                             | 100 x 100                                                                                                                                        | mm                                                                                                                                                                                                        |
| 37.5 x 37.5                                                         | mm                                                                                                             | 120 x 120                                                                                                                                        | mm                                                                                                                                                                                                        |
| 50 x 50                                                             | mm                                                                                                             | 150 x 150                                                                                                                                        | mm                                                                                                                                                                                                        |
| 60 x 60                                                             | mm                                                                                                             | 200 x 200                                                                                                                                        | mm                                                                                                                                                                                                        |
| 75 x 75                                                             | mm                                                                                                             |                                                                                                                                                  |                                                                                                                                                                                                           |
| -Coil coated Aluminum:<br>RAL 9003, 9006<br>(custom RAL on request) |                                                                                                                |                                                                                                                                                  |                                                                                                                                                                                                           |
| Black TNT                                                           |                                                                                                                |                                                                                                                                                  |                                                                                                                                                                                                           |
|                                                                     | 25 x 25<br>30 x 30<br>37.5 x 37.5<br>50 x 50<br>60 x 60<br>75 x 75<br>-Coil coated<br>RAL 9003,<br>(custom RAI | 25 x 25 mm<br>30 x 30 mm<br>37.5 x 37.5 mm<br>50 x 50 mm<br>60 x 60 mm<br>75 x 75 mm<br>-Coil coated Alum<br>RAL 9003, 9006<br>(custom RAL on re | 25 x 25 mm 86 x 86<br>30 x 30 mm 100 x 100<br>37.5 x 37.5 mm 120 x 120<br>50 x 50 mm 150 x 150<br>60 x 60 mm 200 x 200<br>75 x 75 mm  -Coil coated Aluminum:<br>RAL 9003, 9006<br>(custom RAL on request) |

# Section A - A'

# Section B - B'

Profilsystem Data sheet - rev. 2 - 07/01/2020