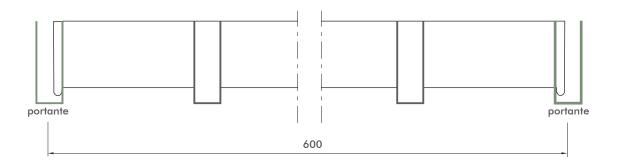

Linear Sections

intermediate

\* Supplied in single parts; (pre-assembled modules can be supplied on request)

# Section A - A'