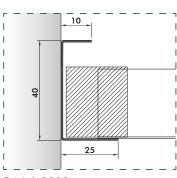

# Section A - A'

# Section B - B'

Profilsystem Data sheet - rev. 2 - 07/01/2020