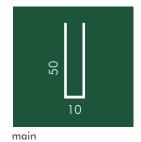

# Description

Linear is a grid metal ceiling with square or rectangular cells. The final effect is highly decorative thanks to the different height section of the male and female profiles. The structure consists of load-bearing and grid profiles with a height section of 50 and 40 mm respectively.

#### Main features

| -Mod. Linear:                                                       |                                                                                                                |                                                                                                                                                  |                                                                                                                                                                                                           |
|---------------------------------------------------------------------|----------------------------------------------------------------------------------------------------------------|--------------------------------------------------------------------------------------------------------------------------------------------------|-----------------------------------------------------------------------------------------------------------------------------------------------------------------------------------------------------------|
| 600x600 mm                                                          |                                                                                                                |                                                                                                                                                  |                                                                                                                                                                                                           |
|                                                                     |                                                                                                                |                                                                                                                                                  |                                                                                                                                                                                                           |
| 25 x 25                                                             | mm                                                                                                             | 86 x 86                                                                                                                                          | mm                                                                                                                                                                                                        |
| 30 x 30                                                             | mm                                                                                                             | 100 x 100                                                                                                                                        | mm                                                                                                                                                                                                        |
| 37.5 x 37.5                                                         | mm                                                                                                             | 120 x 120                                                                                                                                        | mm                                                                                                                                                                                                        |
| 50 x 50                                                             | mm                                                                                                             | 150 x 150                                                                                                                                        | mm                                                                                                                                                                                                        |
| 60 x 60                                                             | mm                                                                                                             | 200 x 200                                                                                                                                        | mm                                                                                                                                                                                                        |
| 75 x 75                                                             | mm                                                                                                             |                                                                                                                                                  |                                                                                                                                                                                                           |
| -Coil coated Aluminum:<br>RAL 9003, 9006<br>(custom RAL on request) |                                                                                                                |                                                                                                                                                  |                                                                                                                                                                                                           |
| Black TNT                                                           |                                                                                                                |                                                                                                                                                  |                                                                                                                                                                                                           |
|                                                                     | 25 x 25<br>30 x 30<br>37.5 x 37.5<br>50 x 50<br>60 x 60<br>75 x 75<br>-Coil coated<br>RAL 9003,<br>(custom RAI | 25 x 25 mm<br>30 x 30 mm<br>37.5 x 37.5 mm<br>50 x 50 mm<br>60 x 60 mm<br>75 x 75 mm<br>-Coil coated Alum<br>RAL 9003, 9006<br>(custom RAL on re | 25 x 25 mm 86 x 86<br>30 x 30 mm 100 x 100<br>37.5 x 37.5 mm 120 x 120<br>50 x 50 mm 150 x 150<br>60 x 60 mm 200 x 200<br>75 x 75 mm  -Coil coated Aluminum:<br>RAL 9003, 9006<br>(custom RAL on request) |