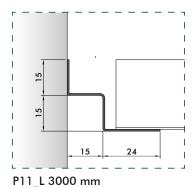

# Perimetral's details

P12\_L 3000 mm

Each profile can be achieved with customized section in according to customer's requests.

\* Supplied on request with polystyrene to maintain in the form the cut panel (supplied not pre-assembled)