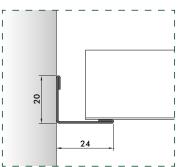

# Perimetral's details

P12\_L 3000 mm

Each profile can be achieved with customized section in according to customer's requests.

\* Supplied on request with polystyrene to maintain in the form the cut panel (supplied not pre-assembled)