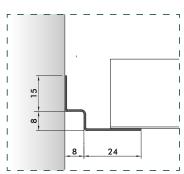

# Perimetral's details

P12\_L 3000 mm

Each profile can be achieved with customized section in according to customer's requests.

\* Supplied on request with polystyrene to maintain in the form the cut panel (supplied not pre-assembled)