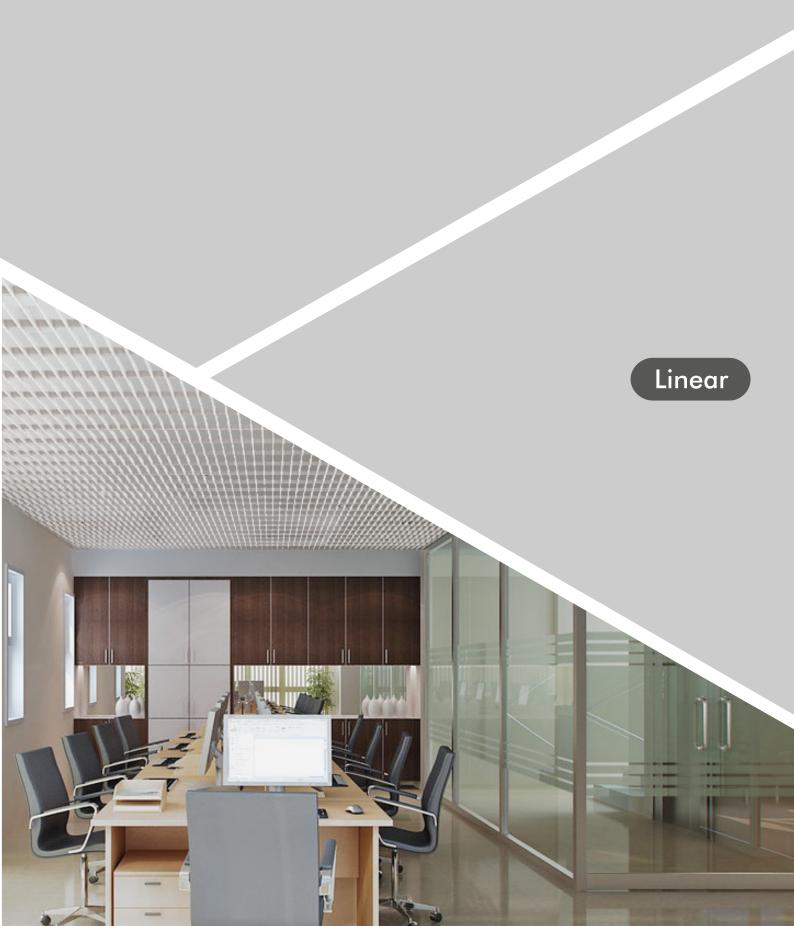

# Linear

# Description

Linear is a grid metal ceiling with square or rectangular cells. The final effect is highly decorative thanks to the different height section of the male and female profiles. The structure consists of load-bearing and grid profiles with a height section of 50 and 40 mm respectively.

The modularity of the system allows the realization of metal ceilings characterized by a well-defined pattern and thanks to the different height of the profiles, the Linear ceiling remains flush on the upper part and offset on the visible part.

On large surfaces Linear has a highly effect because it doesn't require an intermediate profile guaranteeing grid continuity.

Useful for masking ventilation systems, shielding lighting devices, for elevators, vertical and decorative installations.